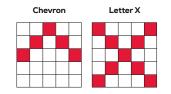

(purple)

| Warm-ups** \$3 (incl. 5 games)                                                                          |               |                      |
|---------------------------------------------------------------------------------------------------------|---------------|----------------------|
| 1. Small Crazy Kite                                                                                     | (blue)        | \$100                |
| 2. Six Pack Anywhere                                                                                    | (orange)      | \$100                |
| 3. Any Three Top & Bottom                                                                               | (green)       | \$100                |
| 4. Chevron                                                                                              | (yellow)      | \$100                |
| 5. Letter X                                                                                             | (pink)        | \$100                |
| Regular Games                                                                                           |               | Regular Game Payouts |
| & 6. Indian Star with Wild #                                                                            | (blue)        | \$500                |
| & 7. One Regular Bingo + One Stamp                                                                      | (orange)      | \$500                |
| 8. Double Action Blackout** <b>\$1 each</b>                                                             | (pink)        | \$175                |
| 🗞 9. Fly & Swatter                                                                                      | (green)       | \$500                |
| 🗞 10. Picnic Table                                                                                      | (yellow)      | \$500                |
| 11. Pick 8 Crystal Ball** <b>\$1 each</b> - Full                                                        | Card          | \$300                |
| & 12. Broken Frame                                                                                      | (pink)        | \$500                |
| Intermission                                                                                            |               |                      |
| 13. Reverse Blackout** <b>\$2 each</b> Full Card                                                        | (solid green) | Pays 70%<br>of Sales |
| ₺ 14. Crazy T                                                                                           | (gray)        | \$500                |
| & 15. Double Bingo                                                                                      | (olive)       | \$500                |
| <ol> <li>Saturday Night Blackout** \$2 each</li> <li>(A) Crazy L (B) Full Card (consolation)</li> </ol> |               | (A) \$50 (B) \$500   |
| & 17. Small Diamond + Outside Corners                                                                   | (brown)       | \$500                |