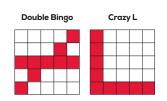

(purple)

| Warm-ups** \$3 (incl. 5 games)                                                                          |               |                      |
|---------------------------------------------------------------------------------------------------------|---------------|----------------------|
| 1. Small Crazy Kite                                                                                     | (blue)        | \$100                |
| 2. Six Pack Anywhere                                                                                    | (orange)      | \$100                |
| 3. Any Three Top & Bottom                                                                               | (green)       | \$100                |
| 4. Chevron                                                                                              | (yellow)      | \$100                |
| 5. Letter X                                                                                             | (pink)        | \$100                |
| Regular Games                                                                                           |               | Regular Game Payouts |
| & 6. Indian Star with Wild #                                                                            | (blue)        | \$500                |
| & 7. One Regular Bingo + One Stamp                                                                      | (orange)      | \$500                |
| 8. Double Action Blackout** <b>\$1 each</b>                                                             | (pink)        | \$175                |
| 🗞 9. Fly & Swatter                                                                                      | (green)       | \$500                |
| 🗞 10. Picnic Table                                                                                      | (yellow)      | \$500                |
| 11. Pick 8 Crystal Ball** <b>\$1 each</b> - Full                                                        | Card          | \$300                |
| & 12. Broken Frame                                                                                      | (pink)        | \$500                |
| Intermission                                                                                            |               |                      |
| 13. Reverse Blackout** <b>\$2 each</b> Full Card                                                        | (solid green) | Pays 70%<br>of Sales |
| ₺ 14. Crazy T                                                                                           | (gray)        | \$500                |
| & 15. Double Bingo                                                                                      | (olive)       | \$500                |
| <ol> <li>Saturday Night Blackout** \$2 each</li> <li>(A) Crazy L (B) Full Card (consolation)</li> </ol> |               | (A) \$50 (B) \$500   |
| & 17. Small Diamond + Outside Corners                                                                   | (brown)       | \$500                |