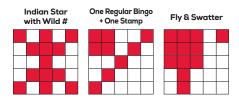

(purple)

| Warm-ups** \$3 (incl. 5 games)                                                                          |               |                      |
|---------------------------------------------------------------------------------------------------------|---------------|----------------------|
| 1. Small Crazy Kite                                                                                     | (blue)        | \$100                |
| 2. Six Pack Anywhere                                                                                    | (orange)      | \$100                |
| 3. Any Three Top & Bottom                                                                               | (green)       | \$100                |
| 4. Chevron                                                                                              | (yellow)      | \$100                |
| 5. Letter X                                                                                             | (pink)        | \$100                |
| Regular Games                                                                                           |               | Regular Game Payouts |
| & 6. Indian Star with Wild #                                                                            | (blue)        | \$500                |
| & 7. One Regular Bingo + One Stamp                                                                      | (orange)      | \$500                |
| 8. Double Action Blackout** <b>\$1 each</b>                                                             | (pink)        | \$175                |
| 🗞 9. Fly & Swatter                                                                                      | (green)       | \$500                |
| 🗞 10. Picnic Table                                                                                      | (yellow)      | \$500                |
| 11. Pick 8 Crystal Ball** <b>\$1 each</b> - Full                                                        | Card          | \$300                |
| & 12. Broken Frame                                                                                      | (pink)        | \$500                |
| Intermission                                                                                            |               |                      |
| 13. Reverse Blackout** <b>\$2 each</b> Full Card                                                        | (solid green) | Pays 70%<br>of Sales |
| ₺ 14. Crazy T                                                                                           | (gray)        | \$500                |
| & 15. Double Bingo                                                                                      | (olive)       | \$500                |
| <ol> <li>Saturday Night Blackout** \$2 each</li> <li>(A) Crazy L (B) Full Card (consolation)</li> </ol> |               | (A) \$50 (B) \$500   |
| & 17. Small Diamond + Outside Corners                                                                   | (brown)       | \$500                |