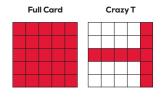

(purple)

| Warm-ups** \$3 (incl. 5 games)                                                                          |               |                      |
|---------------------------------------------------------------------------------------------------------|---------------|----------------------|
| 1. Small Crazy Kite                                                                                     | (blue)        | \$100                |
| 2. Six Pack Anywhere                                                                                    | (orange)      | \$100                |
| 3. Any Three Top & Bottom                                                                               | (green)       | \$100                |
| 4. Chevron                                                                                              | (yellow)      | \$100                |
| 5. Letter X                                                                                             | (pink)        | \$100                |
| Regular Games                                                                                           |               | Regular Game Payouts |
| & 6. Indian Star with Wild #                                                                            | (blue)        | \$500                |
| & 7. One Regular Bingo + One Stamp                                                                      | (orange)      | \$500                |
| 8. Double Action Blackout** <b>\$1 each</b>                                                             | (pink)        | \$175                |
| 🗞 9. Fly & Swatter                                                                                      | (green)       | \$500                |
| 🗞 10. Picnic Table                                                                                      | (yellow)      | \$500                |
| 11. Pick 8 Crystal Ball** <b>\$1 each</b> - Full                                                        | Card          | \$300                |
| & 12. Broken Frame                                                                                      | (pink)        | \$500                |
| Intermission                                                                                            |               |                      |
| 13. Reverse Blackout** <b>\$2 each</b> Full Card                                                        | (solid green) | Pays 70%<br>of Sales |
| ₺ 14. Crazy T                                                                                           | (gray)        | \$500                |
| & 15. Double Bingo                                                                                      | (olive)       | \$500                |
| <ol> <li>Saturday Night Blackout** \$2 each</li> <li>(A) Crazy L (B) Full Card (consolation)</li> </ol> |               | (A) \$50 (B) \$500   |
| & 17. Small Diamond + Outside Corners                                                                   | (brown)       | \$500                |