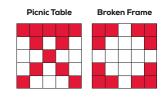

(purple)

| Warm-ups** \$3 (incl. 5 games)                                                                          |               |                      |
|---------------------------------------------------------------------------------------------------------|---------------|----------------------|
| 1. Small Crazy Kite                                                                                     | (blue)        | \$100                |
| 2. Six Pack Anywhere                                                                                    | (orange)      | \$100                |
| 3. Any Three Top & Bottom                                                                               | (green)       | \$100                |
| 4. Chevron                                                                                              | (yellow)      | \$100                |
| 5. Letter X                                                                                             | (pink)        | \$100                |
| Regular Games                                                                                           |               | Regular Game Payouts |
| & 6. Indian Star with Wild #                                                                            | (blue)        | \$500                |
| & 7. One Regular Bingo + One Stamp                                                                      | (orange)      | \$500                |
| 8. Double Action Blackout** <b>\$1 each</b>                                                             | (pink)        | \$175                |
| 🗞 9. Fly & Swatter                                                                                      | (green)       | \$500                |
| 🗞 10. Picnic Table                                                                                      | (yellow)      | \$500                |
| 11. Pick 8 Crystal Ball** <b>\$1 each</b> - Full                                                        | Card          | \$300                |
| & 12. Broken Frame                                                                                      | (pink)        | \$500                |
| Intermission                                                                                            |               |                      |
| 13. Reverse Blackout** <b>\$2 each</b> Full Card                                                        | (solid green) | Pays 70%<br>of Sales |
| ₺ 14. Crazy T                                                                                           | (gray)        | \$500                |
| & 15. Double Bingo                                                                                      | (olive)       | \$500                |
| <ol> <li>Saturday Night Blackout** \$2 each</li> <li>(A) Crazy L (B) Full Card (consolation)</li> </ol> |               | (A) \$50 (B) \$500   |
| & 17. Small Diamond + Outside Corners                                                                   | (brown)       | \$500                |