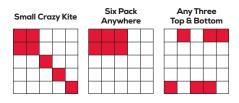

(purple)

| Warm-ups** \$3 (incl. 5 games)                                                                          |               |                      |
|---------------------------------------------------------------------------------------------------------|---------------|----------------------|
| 1. Small Crazy Kite                                                                                     | (blue)        | \$100                |
| 2. Six Pack Anywhere                                                                                    | (orange)      | \$100                |
| 3. Any Three Top & Bottom                                                                               | (green)       | \$100                |
| 4. Chevron                                                                                              | (yellow)      | \$100                |
| 5. Letter X                                                                                             | (pink)        | \$100                |
| Regular Games                                                                                           |               | Regular Game Payouts |
| & 6. Indian Star with Wild #                                                                            | (blue)        | \$500                |
| & 7. One Regular Bingo + One Stamp                                                                      | (orange)      | \$500                |
| 8. Double Action Blackout** <b>\$1 each</b>                                                             | (pink)        | \$175                |
| 🗞 9. Fly & Swatter                                                                                      | (green)       | \$500                |
| 🗞 10. Picnic Table                                                                                      | (yellow)      | \$500                |
| 11. Pick 8 Crystal Ball** <b>\$1 each</b> - Full                                                        | Card          | \$300                |
| & 12. Broken Frame                                                                                      | (pink)        | \$500                |
| Intermission                                                                                            |               |                      |
| 13. Reverse Blackout** <b>\$2 each</b> Full Card                                                        | (solid green) | Pays 70%<br>of Sales |
| ₺ 14. Crazy T                                                                                           | (gray)        | \$500                |
| & 15. Double Bingo                                                                                      | (olive)       | \$500                |
| <ol> <li>Saturday Night Blackout** \$2 each</li> <li>(A) Crazy L (B) Full Card (consolation)</li> </ol> |               | (A) \$50 (B) \$500   |
| & 17. Small Diamond + Outside Corners                                                                   | (brown)       | \$500                |