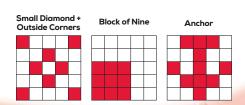

# Saturday Session

\*\*Not included in admission price

🧞 18. Block of Nine

2 19. Anchor

& Indicates Regular Games

\$500

\$500

(red)

(purple)

| Warm-ups** \$3 (incl. 5 games)                                                                          |               |                      |
|---------------------------------------------------------------------------------------------------------|---------------|----------------------|
| 1. Small Crazy Kite                                                                                     | (blue)        | \$100                |
| 2. Six Pack Anywhere                                                                                    | (orange)      | \$100                |
| 3. Any Three Top & Bottom                                                                               | (green)       | \$100                |
| 4. Chevron                                                                                              | (yellow)      | \$100                |
| 5. Letter X                                                                                             | (pink)        | \$100                |
| Regular Games                                                                                           |               | Regular Game Payouts |
| & 6. Indian Star with Wild #                                                                            | (blue)        | \$500                |
| & 7. One Regular Bingo + One Stamp                                                                      | (orange)      | \$500                |
| 8. Double Action Blackout** <b>\$1 each</b>                                                             | (pink)        | \$175                |
| 🗞 9. Fly & Swatter                                                                                      | (green)       | \$500                |
| 🗞 10. Picnic Table                                                                                      | (yellow)      | \$500                |
| 11. Pick 8 Crystal Ball** <b>\$1 each</b> - Full                                                        | Card          | \$300                |
| & 12. Broken Frame                                                                                      | (pink)        | \$500                |
| Intermission                                                                                            |               |                      |
| 13. Reverse Blackout** <b>\$2 each</b> Full Card                                                        | (solid green) | Pays 70%<br>of Sales |
| ₺ 14. Crazy T                                                                                           | (gray)        | \$500                |
| & 15. Double Bingo                                                                                      | (olive)       | \$500                |
| <ol> <li>Saturday Night Blackout** \$2 each</li> <li>(A) Crazy L (B) Full Card (consolation)</li> </ol> |               | (A) \$50 (B) \$500   |
| & 17. Small Diamond + Outside Corners                                                                   | (brown)       | \$500                |