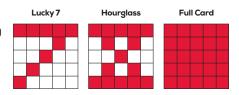

### Regular Game Payouts Level 1 / 2 / 3

- 11. Seven Feathers Blackout\*\* \$2 each (solid blue) paper only (A) Lucky 7 (B) Hourglass (C) Full Card\* (consolation) (A) \$50 (B) \$100 (C) \$500 \*The Seven Feathers Blackout starts at \$5,000 in 51 numbers or less and increases \$100/week.
- 12. Pick 8 Crystal Ball\*\* \$1 each Full Card (consolation) \$400