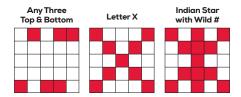

### Warm-ups\*\* \$3 (incl. 5 games)

| 1. | One Easy Way           | (blue)   | \$100 |
|----|------------------------|----------|-------|
| 2. | Two Stamps Anywhere    | (orange) | \$100 |
| 3. | Five Around the Corner | (green)  | \$100 |
| 4. | Any Three Top & Bottom | (yellow) | \$100 |

#### **PATTERNS**

| One Easy Way | Anywhere | the Corner |
|--------------|----------|------------|
|              |          |            |
|              |          |            |
|              |          |            |
|              |          |            |
|              |          |            |