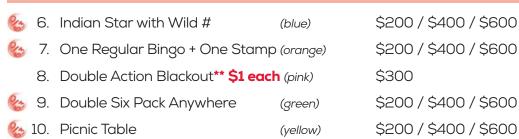

| <b>&amp;</b> 13. | Large Crazy Kite | (pink) | \$200 / \$400 / \$600 |
|------------------|------------------|--------|-----------------------|
|------------------|------------------|--------|-----------------------|

#### Intermission

🏡 21. Anchor

| 14. | Reverse Blackout** <b>\$2 each</b><br>Full Card | (solid green) | Pays 70%<br>of Sales |
|-----|-------------------------------------------------|---------------|----------------------|
| 15  | Oregon Blackout** \$1 each                      | (solid pink)  |                      |

| <b>%</b> 16.                                 | Crazy Letter T                  | (gray)        | \$200 / \$400 / \$600        |
|----------------------------------------------|---------------------------------|---------------|------------------------------|
| <b>%</b> 17.                                 | Double Bingo                    | (olive)       | \$200 / \$400 / \$600        |
| 18.                                          | Super Jackpot** <b>\$2 each</b> | (solid white) | (A) \$50 (B) \$100 (C) \$500 |
| (A) Crazy L (B) Large Frame (C) Full Card (a |                                 |               |                              |

と 19. Crazy Fireworks \$200 / \$400 / \$600 (brown)

20. Block of Nine \$200 / \$400 / \$600 (red) \$200 / \$400 / \$600

(purple)