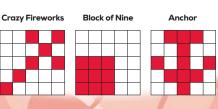

と 19. Crazy Fireworks \$200 / \$400 / \$600 (brown)

20. Block of Nine \$200 / \$400 / \$600 (red) \$200 / \$400 / \$600

(purple)