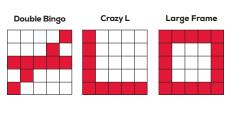

| <b>%</b> 16.                                 | Crazy Letter T                  | (gray)        | \$200 / \$400 / \$600        |
|----------------------------------------------|---------------------------------|---------------|------------------------------|
| <b>%</b> 17.                                 | Double Bingo                    | (olive)       | \$200 / \$400 / \$600        |
| 18.                                          | Super Jackpot** <b>\$2 each</b> | (solid white) | (A) \$50 (B) \$100 (C) \$500 |
| (A) Crazy L (B) Large Frame (C) Full Card (a |                                 |               |                              |