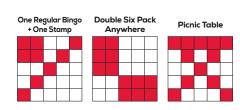

### Warm-ups\*\* \$3 (incl. 5 games)

| 1. | One Easy Way           | (blue)   | \$100 |
|----|------------------------|----------|-------|
| 2. | Two Stamps Anywhere    | (orange) | \$100 |
| 3. | Five Around the Corner | (green)  | \$100 |
| 4. | Any Three Top & Bottom | (yellow) | \$100 |