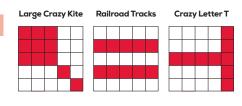

| <b>&amp;</b> 13. | Large Crazy Kite | (pink) | \$200 / \$400 / \$600 |
|------------------|------------------|--------|-----------------------|
|------------------|------------------|--------|-----------------------|

| <b>%</b> 16.                                 | Crazy Letter T                  | (gray)        | \$200 / \$400 / \$600        |
|----------------------------------------------|---------------------------------|---------------|------------------------------|
| <b>%</b> 17.                                 | Double Bingo                    | (olive)       | \$200 / \$400 / \$600        |
| 18.                                          | Super Jackpot** <b>\$2 each</b> | (solid white) | (A) \$50 (B) \$100 (C) \$500 |
| (A) Crazy L (B) Large Frame (C) Full Card (a |                                 |               |                              |